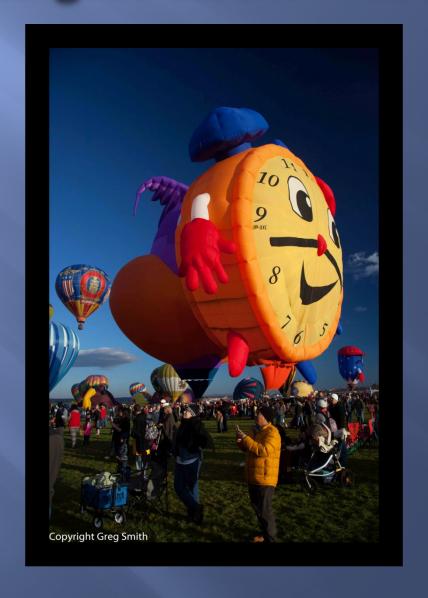

- Arizona



#### Big Sur Coast - California



## Big Sur Wave - California



#### Big Sur Bloom - California



#### North Rim Grand Canyon



#### **Grand Canyon – South Rim**



#### **Bryce Canyon - Utah**



# Mushrooms - Sandwich, New Hampshire



# Steam Cog Railway – Mt. Washington Summit, NH



#### Cog Railway – New Hampshire



#### Portland Head Light - Maine



#### Maine Lighthouse Reflection



#### Rare Maine Sandy Beach



#### Sidewalk Signs – Camden, Maine



#### Unusual Admission! – Maine Coast



# West Quoddy Lighthouse – NE Corner of USA



#### Bass Harbor Head Light - Maine



#### **Maine Still Life**



## Albuquerque Balloon Fest - Inflation



## Unique Tour of the Southwest



#### Balloon In-Flight - Albuquerque



## World's Largest Clock! - Albuquerque



#### **Group Ascension - Albuquerque**



#### Wild Burros – Oatman, Arizona



#### Joshua Tree NP - California



#### **Nevada Desert**



#### **Nevada Desert**



#### Mono Lake - California



#### Bristlecone Pine - California



# Have a Wonderful, Adventurous and Happy New Year!

All the Very Best, Greg and Phyllis