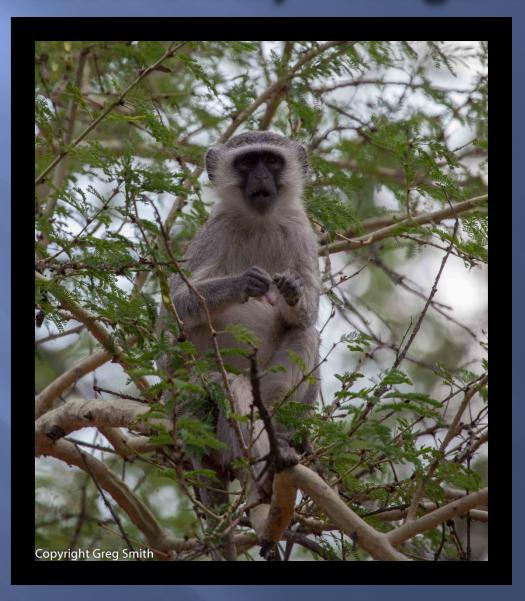

Seal Pup – Skeleton Coast, Namibia



## Fur Seal Flipper - Skeleton Coast



# Flame House Ruin, Utah



#### Dead Vlei – Sessriem, Namibia



#### **Dune Tracks – Namibian Desert**



# High Wind in Dunes - Namibia



## Oryx Trail in Namib Desert



# Prickly Pear Cactus – Zion Park, Utah



#### Rare Rock Arch - Namibia



# Big Sur Surf - California



#### **Kokerboom Tree – Namib Desert**



#### Mimes – Dublin, Ireland



#### Lighthouse – Swakopmund, Namibia



# Shopping Center – Dublin, Ireland



#### Wrought Iron Interior - Dublin



# Capital Reef Landscape - Utah



#### **Grosvenor Arch - Utah**



#### Water Buffalo – Kruger Park, SA



## Oscar Wilde & Wife – Dublin Park



# **Rock of Cashel - Ireland**



# Rare Baobab Tree – Kruger NP



## Vervet Monkey – Kruger NP



# Secretary Bird Swallowing a Banded Cobra – Kruger NP



# Irish Pastorale



#### Phyllis & Greg - Haleakala Crater



# Phyllis in Irish Garden



## Waterbuck in Kruger NP



## Handsome Devil! - Warthog



# The Emerald Isle



# The Irish Countryside



# Olive Baboon – Very Close



## Just A Glimpse – Kruger Park



## Southern Ground Hornbill



#### Phyllis at Irish Crossroads



### Gallarus Oratory - Ireland



# Squall – Doolin, Ireland



#### Cliffs of Moher - Ireland



#### African Jacana – Kruger Park



# Hippos and African Crocodile – Kruger Park



# One Eyed Hippo – Kruger park



### Burchell's Zebra Up Close



# Irish Burren



### The Irish Photographer's Palette



#### Victoria Falls Canyon – Dry Season



# Greg Riding an African Elephant - Zambia



# Baby E