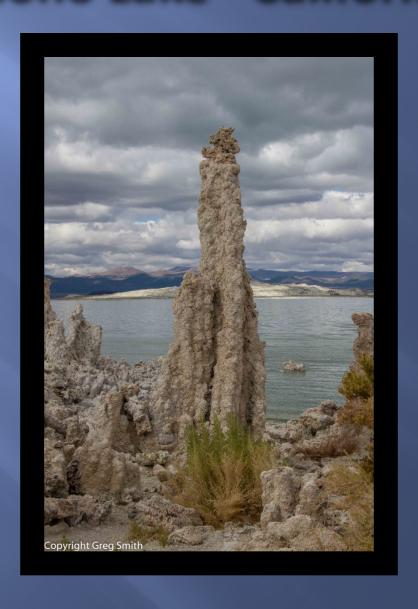

yon - Utah**



# Mushrooms - Sandwich, New Hampshire



# Steam Cog Railway – Mt. Washington Summit, NH



#### Cog Railway – New Hampshire



#### Portland Head Light - Maine



#### Maine Lighthouse Reflection



#### Rare Maine Sandy Beach



#### Sidewalk Signs – Camden, Maine



#### Unusual Admission! – Maine Coast



# West Quoddy Lighthouse – NE Corner of USA



#### Bass Harbor Head Light - Maine



#### **Maine Still Life**



## Albuquerque Balloon Fest - Inflation



## Unique Tour of the Southwest



#### Balloon In-Flight - Albuquerque



## World's Largest Clock! - Albuquerque



#### **Group Ascension - Albuquerque**



#### Wild Burros – Oatman, Arizona



#### Joshua Tree NP - California



#### **Nevada Desert**



#### **Nevada Desert**



#### Mono Lake - California



#### Bristlecone Pine - California



# Have a Wonderful, Adventurous and Happy New Year!

All the Very Best, Greg and Phyllis