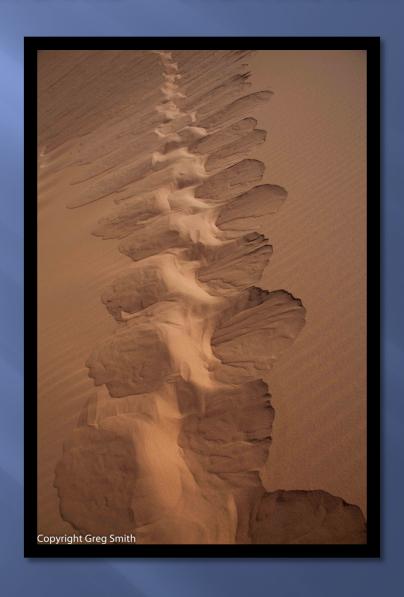

ackass Penguin, Fish Hoek, South Africa



#### Greg and Termite Mound, Namibia



# Cheetah at Cheetah Conservation Fund - Namibia, Africa



#### Cheetah - Namibia, Africa



#### White Rhino – Etosha Park, Namibia



#### Gemsbok at Waterhole, Etosha Park



# Elephants Approaching Waterhole



#### Magnificent Kudu at Waterhole



#### Elephants at Waterhole, Etosha Park



### Unusual Herd of Gemsbok - Namibia



#### Goshawk – Etosha Park, Namibia



# Two Foot High Steenbok - Namibia



## Gray Billed Hornbill – Etosha Park



# Red Hartebeest, Etosha Park



## Rare Black Rhino – Etosha Park



# Fur Seal Pup – Skeleton Coast, Namibia



## Fur Seal Flipper - Skeleton Coast



# Flame House Ruin, Utah



#### Dead Vlei – Sessriem, Namibia



#### **Dune Tracks – Namibian Desert**



# High Wind in Dunes - Namibia



## Oryx Trail in Namib Desert



# Prickly Pear Cactus – Zion Park, Utah



#### Rare Rock Arch - Namibia



# Big Sur Surf - California



#### **Kokerboom Tree – Namib Desert**



#### Mimes – Dublin, Ireland



#### Lighthouse – Swakopmund, Namibia



# Shopping Center – Dublin, Ireland



#### Wrought Iron Interior - Dublin



# Capital Reef Landscape - Utah



#### **Grosvenor Arch - Utah**



#### Water Buffalo – Kruger Park, SA



## Oscar Wilde & Wife – Dublin Park



# **Rock of Cashel - Ireland**



# Rare Baobab Tree – Kruger NP



## Vervet Monkey – Kruger NP



# Secretary Bird Swallowing a Banded Cobra – Kruger NP



# Irish Pastorale



#### Phyllis & Greg - Haleakala Crater



# Phyllis in Irish Garden



## Waterbuck in Kruger NP



## H