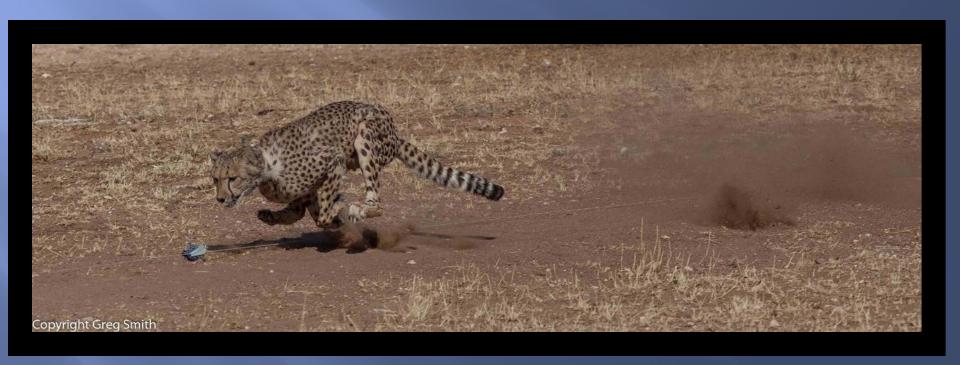

# Cheetah at Cheetah Conservation Fund - Namibia, Africa

#### Cheetah - Namibia, Africa