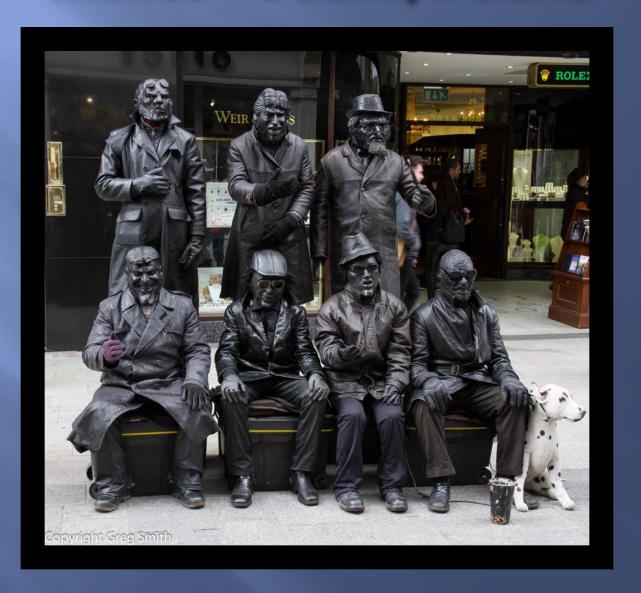

tosha Park



# Elephants Approaching Waterhole



#### Magnificent Kudu at Waterhole



#### Elephants at Waterhole, Etosha Park



### Unusual Herd of Gemsbok - Namibia



#### Goshawk – Etosha Park, Namibia



# Two Foot High Steenbok - Namibia



## Gray Billed Hornbill – Etosha Park



# Red Hartebeest, Etosha Park



## Rare Black Rhino – Etosha Park



# Fur Seal Pup – Skeleton Coast, Namibia



## Fur Seal Flipper - Skeleton Coast



# Flame House Ruin, Utah



#### Dead Vlei – Sessriem, Namibia



#### **Dune Tracks – Namibian Desert**



# High Wind in Dunes - Namibia



## Oryx Trail in Namib Desert



# Prickly Pear Cactus – Zion Park, Utah



#### Rare Rock Arch - Namibia



# Big Sur Surf - California



#### **Kokerboom Tree – Namib Desert**



#### Mimes – Dublin, Ireland



#### Lighthouse – Swakopmund, Namibia



# Shopping Center – Dublin, Ireland



#### Wrought Iron Interior - Dublin



# Capital Reef Landscape - Utah



#### **Grosvenor Arch - Utah**



#### Water Buffalo – Kruger Park, SA



## Oscar Wilde & Wife – Dublin Park



# **Rock of Cashel - Ireland**



# Rare Baobab Tree – Kruger NP



## Vervet Monkey – Kruger NP



# Secretary Bird Swallowing a Banded Cobra – Kruger NP



# Irish Pastorale



#### Phyllis & Greg - Haleakala Crater



# Phyllis in Irish Garden



## Waterbuck in Kruger NP



## Handsome Devil! - Warthog



# The Emerald Isle



# The Irish Countryside



# Olive Baboon – Very Close



## Just A Glimpse – Kruger Park



## Southern Ground Hornbill



#### Phyllis at Irish Crossroads



### Gallarus Oratory - Ireland



# Sq