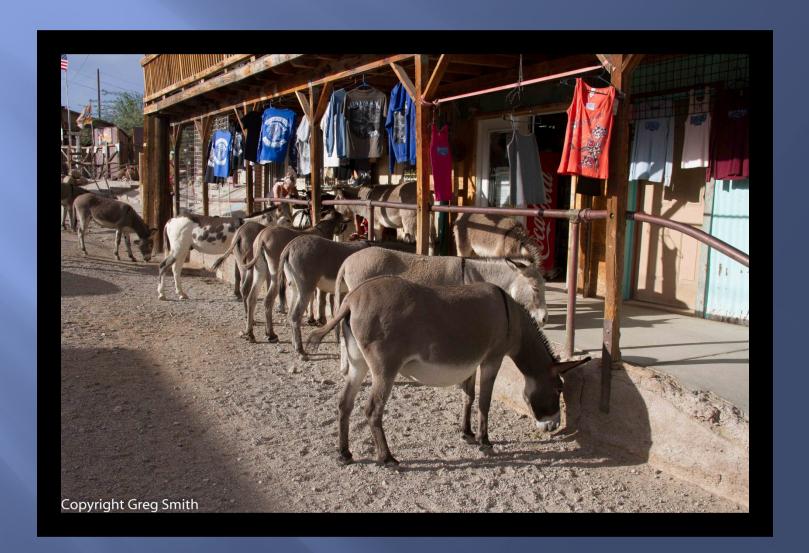

#### Big Sur Bloom - California



#### North Rim Grand Canyon



#### **Grand Canyon – South Rim**



#### **Bryce Canyon - Utah**



# Mushrooms - Sandwich, New Hampshire



# Steam Cog Railway – Mt. Washington Summit, NH



#### Cog Railway – New Hampshire



#### Portland Head Light - Maine



#### Maine Lighthouse Reflection



#### Rare Maine Sandy Beach



#### Sidewalk Signs – Camden, Maine



#### Unusual Admission! – Maine Coast



# West Quoddy Lighthouse – NE Corner of USA



#### Bass Harbor Head Light - Maine



#### **Maine Still Life**



## Albuquerque Balloon Fest - Inflation



## Unique Tour of the Southwest



#### Balloon In-Flight - Albuquerque



## World's Largest Clock! - Albuquerque



#### **Group Ascension - Albuquerque**



#### Wild Burros – Oatman, Arizona



#### Joshua Tree NP - California



#### **Nevada Desert**



#### **Nevada Desert**



#### Mono Lake - California



#### Bristlecone Pine - California



# Have a Wonderful, Adventurous and Happy New Year!

All the Very Best, Greg and Phyllis