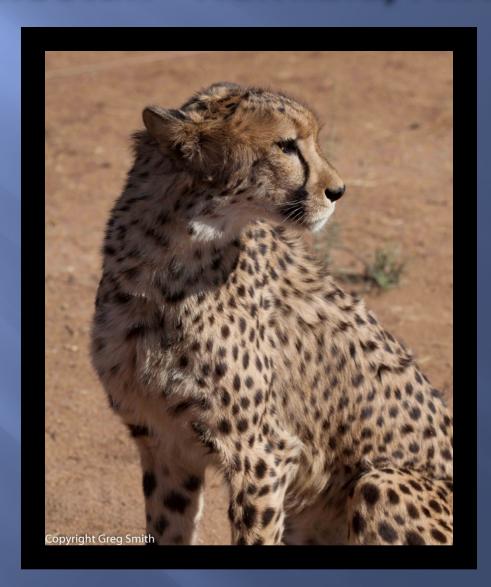

# Cheetah at Cheetah Conservation Fund - Namibia, Africa

#### Cheetah - Namibia, Africa