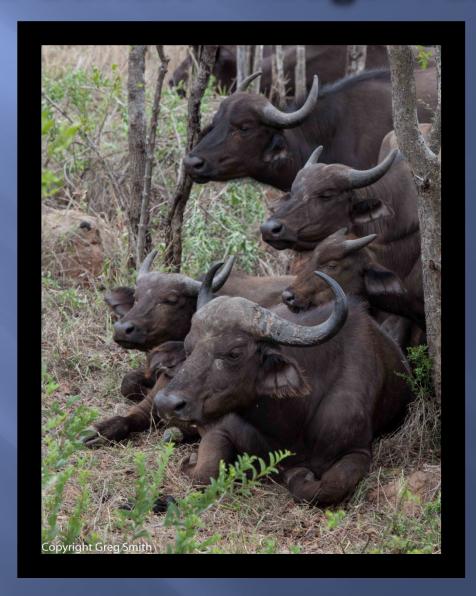

Steenbok - Namibia



## Gray Billed Hornbill – Etosha Park



# Red Hartebeest, Etosha Park



## Rare Black Rhino – Etosha Park



# Fur Seal Pup – Skeleton Coast, Namibia



## Fur Seal Flipper - Skeleton Coast



# Flame House Ruin, Utah



#### Dead Vlei – Sessriem, Namibia



#### **Dune Tracks – Namibian Desert**



# High Wind in Dunes - Namibia



## Oryx Trail in Namib Desert



# Prickly Pear Cactus – Zion Park, Utah



#### Rare Rock Arch - Namibia



# Big Sur Surf - California



#### **Kokerboom Tree – Namib Desert**



#### Mimes – Dublin, Ireland



#### Lighthouse – Swakopmund, Namibia



# Shopping Center – Dublin, Ireland



#### Wrought Iron Interior - Dublin



# Capital Reef Landscape - Utah



#### **Grosvenor Arch - Utah**



#### Water Buffalo – Kruger Park, SA



## Oscar Wilde & Wife – Dublin Park



# **Rock of Cashel - Ireland**



# Rare Baobab Tree – Kruger NP



## Vervet Monkey – Kruger NP



# Secretary Bird Swallowing a Banded Cobra – Kruger NP



# Irish Pastorale



#### Phyllis & Greg - Haleakala Crater



# Phyllis in Irish Garden



## Waterbuck in Kruger NP



## Handsome Devil! - Warthog



# The Emerald Isle



# The Irish Countryside



# Olive Baboon – Very Close



## Just A Glimpse – Kruger Park



## Southern Ground Hornbill



#### Phyllis at Irish Crossroads



### Gallarus Oratory - Ireland



# Squall – Doolin, Ireland



#### Cliffs of Moher - Ireland



#### African Jacana – Kruger Park



# Hippos and African Crocodile – Kruger Park



# One Eyed Hippo – Kruger park



### Burchell's Zebra Up Close



# Irish Burren