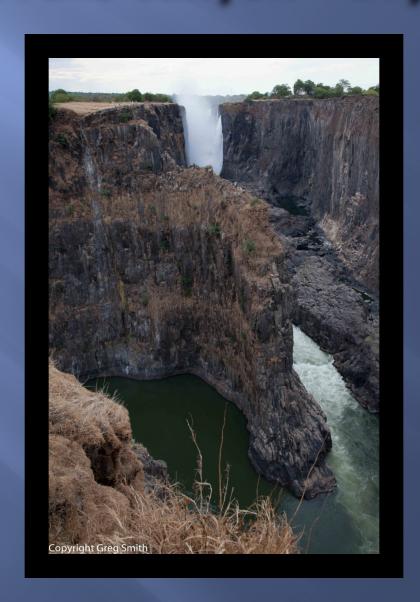

aobab Tree – Kruger NP



## Vervet Monkey – Kruger NP



# Secretary Bird Swallowing a Banded Cobra – Kruger NP



# Irish Pastorale



#### Phyllis & Greg - Haleakala Crater



# Phyllis in Irish Garden



## Waterbuck in Kruger NP



## Handsome Devil! - Warthog



# The Emerald Isle



# The Irish Countryside



# Olive Baboon – Very Close



## Just A Glimpse – Kruger Park



## Southern Ground Hornbill



#### Phyllis at Irish Crossroads



### Gallarus Oratory - Ireland



# Squall – Doolin, Ireland



#### Cliffs of Moher - Ireland



#### African Jacana – Kruger Park



# Hippos and African Crocodile – Kruger Park



# One Eyed Hippo – Kruger park



### Burchell's Zebra Up Close



# Irish Burren



### The Irish Photographer's Palette



#### Victoria Falls Canyon – Dry Season



# Greg Riding an African Elephant - Zambia



# Baby Elephant - Zambia



#### Rare Intact Irish Tower



# Irish Famine Monument Near Westport, Ireland



# The Haunting Derrylea Valley – Connemara, Ireland



## Monastery Fishing House – Cong, Ireland



## Ruined Bell Tower – Trim, Ireland



# Hidden Falls, Olympic Peninsula, Washington



# **Greg with African Lions - Zambia**



# Phyllis at "Hill of Slane" - Ireland



## Sculpture – London, England



# Rondoval, Maluti Mountains – Lesotho, Africa



## Village – Lesotho, Africa



# The "Eye" – London, England



#### The "Shard" – London, England



### **Tower Bridge - London**



#### Westminster - London



### Piccadilly Circus Mime - London



## Royal Guard - London



# Phyllis - Kensington Gardens - London



### **Lond