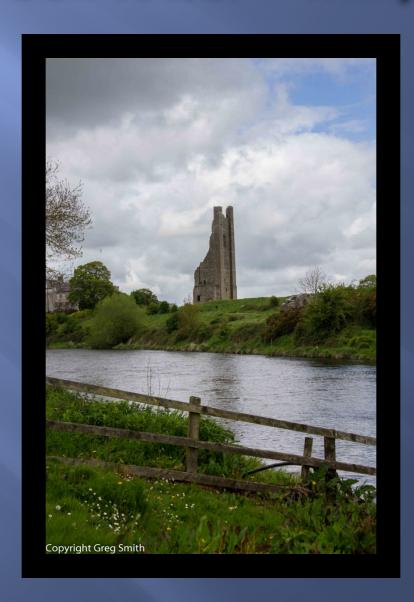

Irish Countryside



# Olive Baboon – Very Close



## Just A Glimpse – Kruger Park



## Southern Ground Hornbill



#### Phyllis at Irish Crossroads



### Gallarus Oratory - Ireland



# Squall – Doolin, Ireland



#### Cliffs of Moher - Ireland



#### African Jacana – Kruger Park



# Hippos and African Crocodile – Kruger Park



# One Eyed Hippo – Kruger park



### Burchell's Zebra Up Close



# Irish Burren



### The Irish Photographer's Palette



#### Victoria Falls Canyon – Dry Season



# Greg Riding an African Elephant - Zambia



# Baby Elephant - Zambia



#### Rare Intact Irish Tower



# Irish Famine Monument Near Westport, Ireland



# The Haunting Derrylea Valley – Connemara, Ireland



## Monastery Fishing House – Cong, Ireland



## Ruined Bell Tower – Trim, Ireland



# Hidden Falls, Olympic Peninsula, Washington



# **Greg with African Lions - Zambia**



# Phyllis at "Hill of Slane" - Ireland



## Sculpture – London, England



# Rondoval, Maluti Mountains – Lesotho, Africa



## Village – Lesotho, Africa



# The "Eye" – London, England



#### The "Shard" – London, England



### **Tower Bridge - London**



#### Westminster - London



### Piccadilly Circus Mime - London



## Royal Guard - London



# Phyllis - Kensington Gardens - London



### **London Park**



## **Seattle Skyline**



## **Green Point Lighthouse – Cape Town**



### Ancient Village Site – Maui, Hawaii



## lo Needle – Maui, Hawaii



### Haleakala Crater – Maui, Hawaii



#### Haleakala Crater – Maui, Hawaii



## East Shore – Maui, Hawaii



## Butterfly – Victoria, Bri