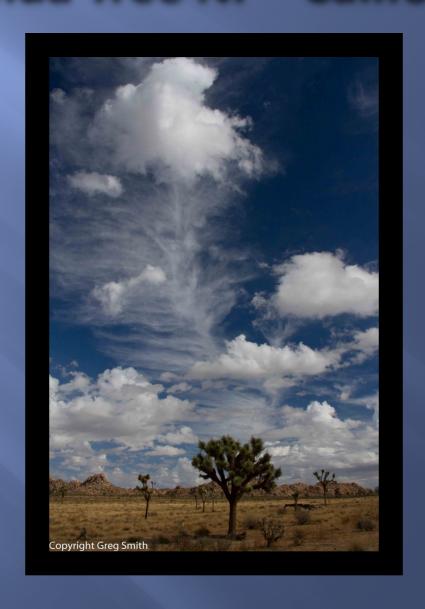

### North Rim Grand Canyon



#### **Grand Canyon – South Rim**



#### **Bryce Canyon - Utah**



# Mushrooms - Sandwich, New Hampshire



# Steam Cog Railway – Mt. Washington Summit, NH



#### Cog Railway – New Hampshire



#### Portland Head Light - Maine



#### Maine Lighthouse Reflection



#### Rare Maine Sandy Beach



#### Sidewalk Signs – Camden, Maine



#### Unusual Admission! – Maine Coast



# West Quoddy Lighthouse – NE Corner of USA



#### Bass Harbor Head Light - Maine



#### **Maine Still Life**



## Albuquerque Balloon Fest - Inflation



## Unique Tour of the Southwest



#### Balloon In-Flight - Albuquerque



## World's Largest Clock! - Albuquerque



#### **Group Ascension - Albuquerque**



#### Wild Burros – Oatman, Arizona



#### Joshua Tree NP - California



#### **Nevada Desert**



#### **Nevada Desert**



#### Mono Lake - California



#### Bristlecone Pine - California



# Have a Wonderful, Adventurous and Happy New Year!

All the Very Best, Greg and Phyllis