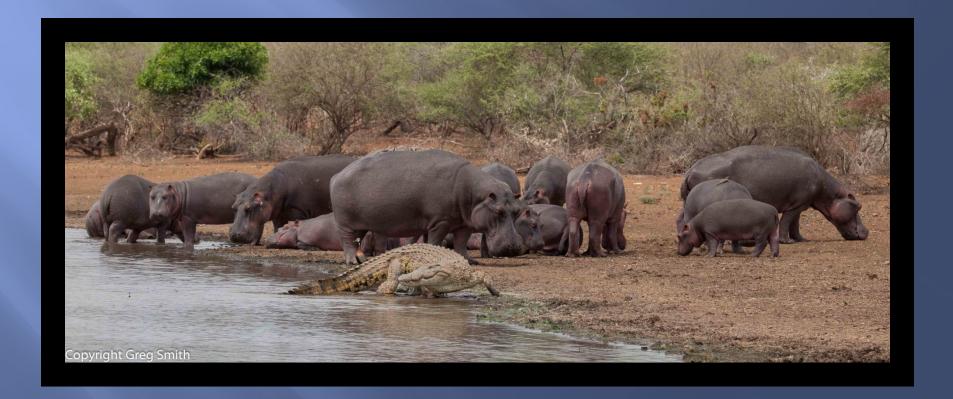

pe - Utah



#### **Grosvenor Arch - Utah**



#### Water Buffalo – Kruger Park, SA



## Oscar Wilde & Wife – Dublin Park



# **Rock of Cashel - Ireland**



# Rare Baobab Tree – Kruger NP



## Vervet Monkey – Kruger NP



# Secretary Bird Swallowing a Banded Cobra – Kruger NP



# Irish Pastorale



#### Phyllis & Greg - Haleakala Crater



# Phyllis in Irish Garden



## Waterbuck in Kruger NP



## Handsome Devil! - Warthog



# The Emerald Isle



# The Irish Countryside



# Olive Baboon – Very Close



## Just A Glimpse – Kruger Park



## Southern Ground Hornbill



#### Phyllis at Irish Crossroads



### Gallarus Oratory - Ireland



# Squall – Doolin, Ireland



#### Cliffs of Moher - Ireland



#### African Jacana – Kruger Park



# Hippos and African Crocodile – Kruger Park



# One Eyed Hippo – Kruger park



### Burchell's Zebra Up Close



# Irish Burren



### The Irish Photographer's Palette



#### Victoria Falls Canyon – Dry Season



# Greg Riding an African Elephant - Zambia



# Baby Elephant - Zambia



#### Rare Intact Irish Tower



# Irish Famine Monument Near Westport, Ireland



# The Haunting Derrylea Valley – Connemara, Ireland



## Monastery Fishing House – Cong, Ireland



## Ruined Bell Tower – Trim, Ireland



# Hidden Falls, Olympic Peninsula, Washington



# **Greg with African Lions - Zambia**



# Phyllis at "Hill of Slane" - Ireland



## Sculpture – London, England



# Rondoval, Maluti Mountains – Lesotho, Africa



## Village – Lesotho, Africa



# The "Eye" – London, England



#### The "Shard" – London, England



### **Tower B