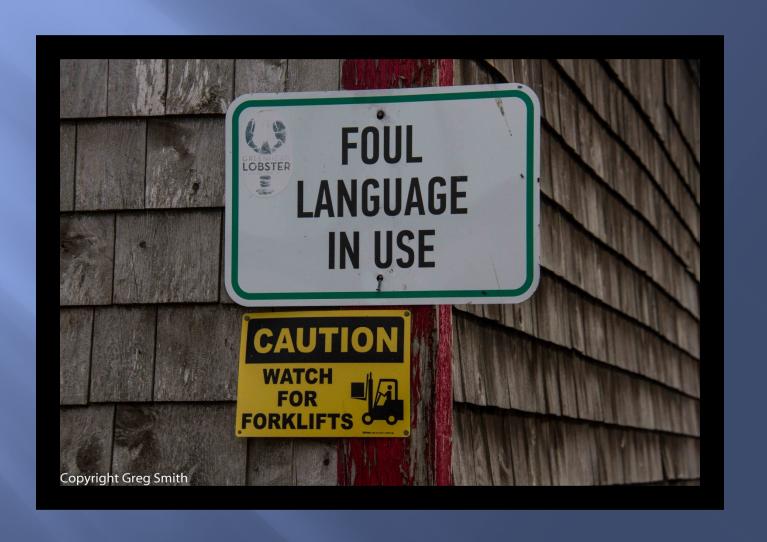

le" Capital Reef, UT



### Double Arch – Sky View, Arches NP



## Totem – Monument Valley, AZ



## Sacred Datura – Monument Valley



#### Big Sur Coast - California



## **Hope Arch - Arizona**



# Hope Arch Base - Arizona



## Big Sur Hidden Falls



#### Lake Powell - Arizona



#### Big Sur Coast - California



## Big Sur Wave - California



#### Big Sur Bloom - California



#### North Rim Grand Canyon



#### **Grand Canyon – South Rim**



#### **Bryce Canyon - Utah**



# Mushrooms - Sandwich, New Hampshire



# Steam Cog Railway – Mt. Washington Summit, NH



#### Cog Railway – New Hampshire



#### Portland Head Light - Maine



#### Maine Lighthouse Reflection



#### Rare Maine Sandy Beach



#### Sidewalk Signs – Camden, Maine



#### Unusual Admission! – Maine Coast



# West Quoddy Lighthouse – NE Corner of USA



#### Bass Harbor Head Light - Maine



#### **Maine Still Life**



## Albuquerque Balloon Fest - Inflation



## Unique Tour of the Southwest



#### Balloon In-Flight - Albuquerque



## World's Largest Clock! - Albuquerque



#### **Group Ascension - Albuquerque**



#### Wild Burros – Oatman, Arizona



#### Joshua Tree NP - California



#### **Nevada Desert**



#### **Nevada Desert**



#### Mono Lake - California



#### Bristlecone Pine - California



# Have a Wonderful, Adventurous and Happy New Year!

All the Very Best, Greg and Phyllis