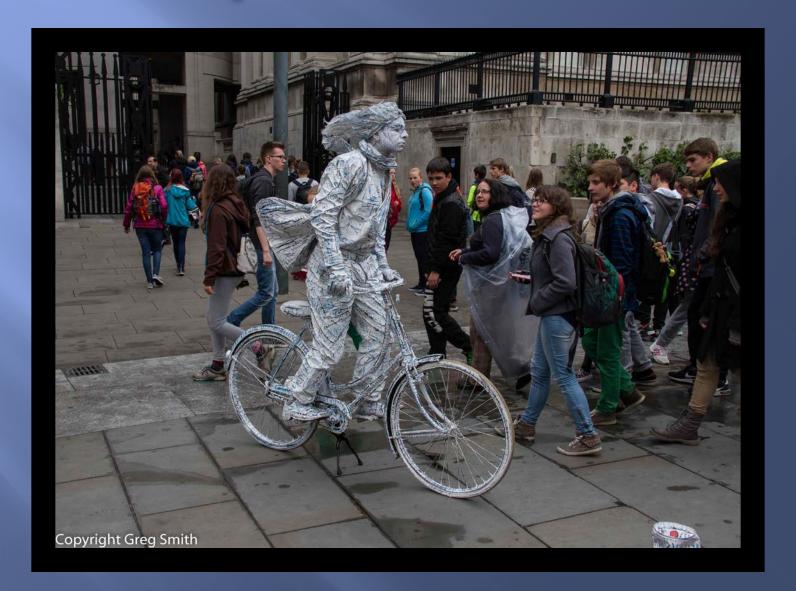

### The Irish Photographer's Palette



#### Victoria Falls Canyon – Dry Season



# Greg Riding an African Elephant - Zambia



# Baby Elephant - Zambia



#### Rare Intact Irish Tower



# Irish Famine Monument Near Westport, Ireland



# The Haunting Derrylea Valley – Connemara, Ireland



## Monastery Fishing House – Cong, Ireland



## Ruined Bell Tower – Trim, Ireland



# Hidden Falls, Olympic Peninsula, Washington



# **Greg with African Lions - Zambia**



# Phyllis at "Hill of Slane" - Ireland



## Sculpture – London, England



# Rondoval, Maluti Mountains – Lesotho, Africa



## Village – Lesotho, Africa



# The "Eye" – London, England



#### The "Shard" – London, England



### **Tower Bridge - London**



#### Westminster - London



### Piccadilly Circus Mime - London



## Royal Guard - London



# Phyllis - Kensington Gardens - London



### **London Park**



## **Seattle Skyline**



## **Green Point Lighthouse – Cape Town**



### Ancient Village Site – Maui, Hawaii



## lo Needle – Maui, Hawaii



### Haleakala Crater – Maui, Hawaii



#### Haleakala Crater – Maui, Hawaii



## East Shore – Maui, Hawaii



## Butterfly – Victoria, British Columbia



## Butterfly – Victoria, British Columbia



## Butchart Gardens – Victoria, BC



## Gold Butte, Nevada



## Gold Butte, Nevada



## Gold Butte, Nevada



## Little Finland, Nevada



## Blow Hole – Maui, Hawaii



#### Sea Turtles & Beach – Maui, Hawaii



## Waterfalls – Haleakala NP



## Proteus – Maui, Hawaii



## **Nevada Desert**



#### Joshua Tree – Nevada Desert



# Silversword Plant –