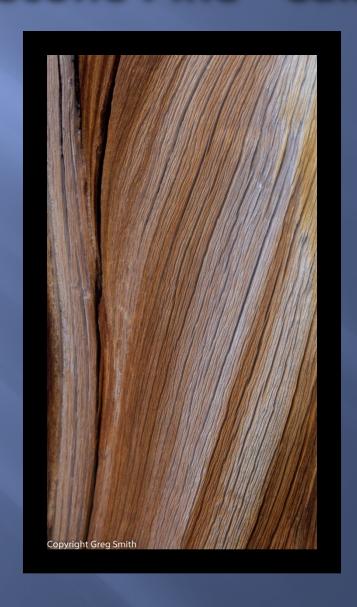

, New Hampshire



# Steam Cog Railway – Mt. Washington Summit, NH



#### Cog Railway – New Hampshire



#### Portland Head Light - Maine



#### Maine Lighthouse Reflection



#### Rare Maine Sandy Beach



#### Sidewalk Signs – Camden, Maine



#### Unusual Admission! – Maine Coast



# West Quoddy Lighthouse – NE Corner of USA



#### Bass Harbor Head Light - Maine



#### **Maine Still Life**



## Albuquerque Balloon Fest - Inflation



## Unique Tour of the Southwest



#### Balloon In-Flight - Albuquerque



## World's Largest Clock! - Albuquerque



#### **Group Ascension - Albuquerque**



#### Wild Burros – Oatman, Arizona



#### Joshua Tree NP - California



#### **Nevada Desert**



#### **Nevada Desert**



#### Mono Lake - California



#### Bristlecone Pine - California



# Have a Wonderful, Adventurous and Happy New Year!

All the Very Best, Greg and Phyllis