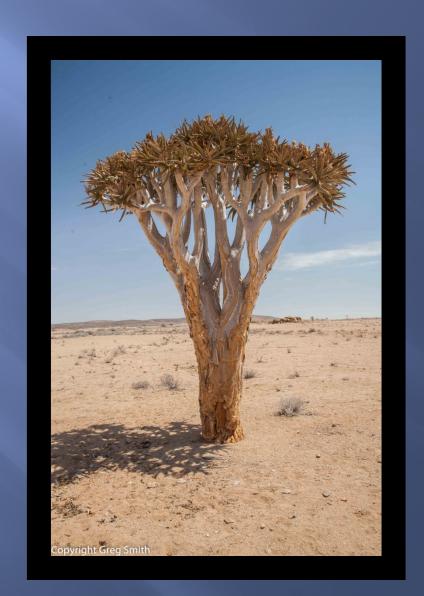

#### Gemsbok at Waterhole, Etosha Park



# Elephants Approaching Waterhole



#### Magnificent Kudu at Waterhole



#### Elephants at Waterhole, Etosha Park



### Unusual Herd of Gemsbok - Namibia



#### Goshawk – Etosha Park, Namibia



# Two Foot High Steenbok - Namibia



## Gray Billed Hornbill – Etosha Park



# Red Hartebeest, Etosha Park



## Rare Black Rhino – Etosha Park



# Fur Seal Pup – Skeleton Coast, Namibia



## Fur Seal Flipper - Skeleton Coast



# Flame House Ruin, Utah



#### Dead Vlei – Sessriem, Namibia



#### **Dune Tracks – Namibian Desert**



# High Wind in Dunes - Namibia



## Oryx Trail in Namib Desert



# Prickly Pear Cactus – Zion Park, Utah



#### Rare Rock Arch - Namibia



# Big Sur Surf - California



#### **Kokerboom Tree – Namib Desert**



#### Mimes – Dublin, Ireland



#### Lighthouse – Swakopmund, Namibia



# Shopping Center – Dublin, Ireland



#### Wrought Iron Interior - Dublin



# Capital Reef Landscape - Utah



#### **Grosvenor Arch - Utah**



#### Water Buffalo – Kruger Park, SA



## Oscar Wilde & Wife – Dublin Park



# **Rock of Cashel - Ireland**



# Rare Baobab Tree – Kruger NP



## Vervet Monkey – Kruger NP



# Secretary Bird Swallowing a Banded Cobra – Kruger NP



# Irish Pastorale



#### Phyllis & Greg - Haleakala Crater



# Phyllis in Irish Garden



## Waterbuck in Kruger NP



## Handsome Devil! - Warthog



# The Emerald Isle



# The Irish Countryside



# Olive Baboon – Very Close



## Just A Glimpse – Kruger Park



## Southern Ground Hornbill



#### Phyllis at Irish Crossroads



### Ga